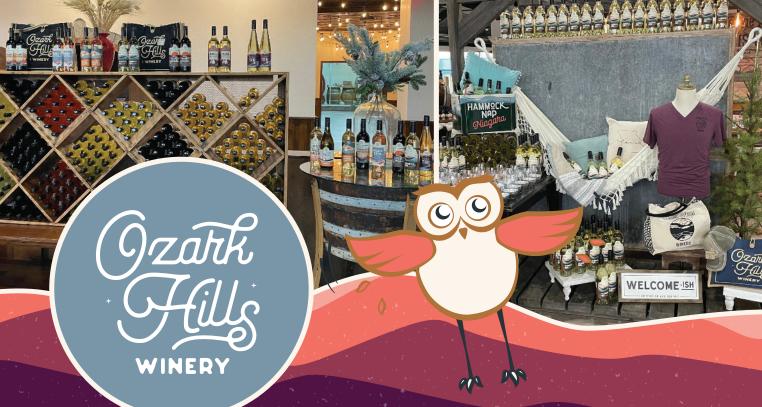

Ozark Hills Winery is the Midwest's premier destination for wine enthusiasts, and the perfect group outing! Our guided tasting experiences and specialized gift shop offer an exclusive collection of handcrafted wines and locally sourced products from here in the Ozarks.

ONTO THE FAVORITE THINGS TASTING ABOVE

POUR INTO THE FULL STORY .. OPEN CAMERA. SCAN HERE

ENJOY THE EXCLUSIVE MERCHANDISE, WINE SELECTION, LOCAL PRODUCTS, AND UNIQUE GIFTS IN OUR SHOP. EACH GUEST CAN GET AN EXTRA 10% OFF PURCHASES (PLUS MONTHLY DEALS!) BY JOINING CORK POPPERS - OUR LOYALTY PROGRAM.