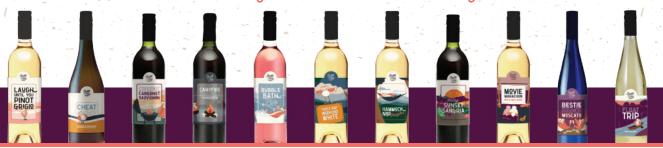

## Group Pricing

OUR TASTINGS ARE GUIDED BY A KNOWLEDGEABLE AND FRIENDLY WINE TENDER. AND INCLUDE EACH GUEST'S CHOICE OF 4 WINE SAMPLES FROM OUR FAVORITE THINGS COLLECTION, COMPLIMENTARY CHOCOLATE AND CRACKERS TO CLEANSE THE PALLET. AND A \$5 COUPON THAT CAN BE USED TOWARDS ANY PURCHASES THE DAY OF THE TOUR.

ONTO THE FAVORITE THINGS TASTING ABOVE

POUR INTO THE FULL STORY .. OPEN CAMERA. SCAN HERE

ENJOY THE EXCLUSIVE MERCHANDISE, WINE SELECTION, LOCAL PRODUCTS, AND UNIQUE GIFTS IN OUR SHOP. EACH GUEST CAN GET AN EXTRA 10% OFF PURCHASES (PLUS MONTHLY DEALS!) BY JOINING CORK POPPERS - OUR LOYALTY PROGRAM.